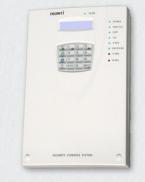

### GSM/IP/WI-FI IOT SECURITY ALARM CONSOLE

FS310B/FS310W

FS290B

FS240B/D

FS222B/D/E