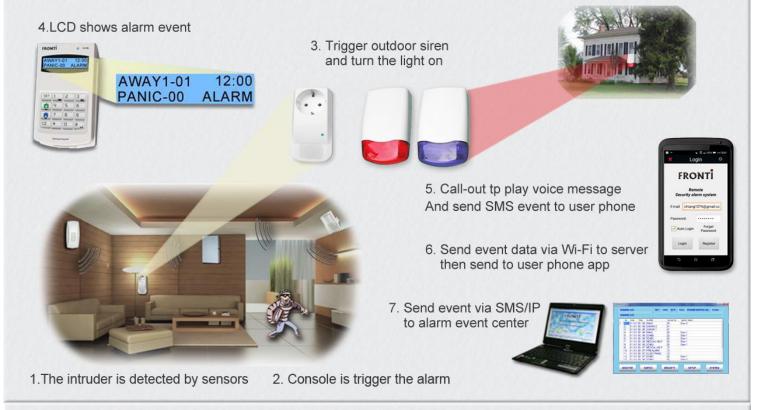

## ALARM WORKING FUNCTION

# Fronti offer:

- People can safety exit on fire alarm.
- Intruder avoid enter your houses.
- Friendly and Smart home.

Emergency case: Anti Robberies on Bank, jewel stores, pawn shops, atms convenient stories.