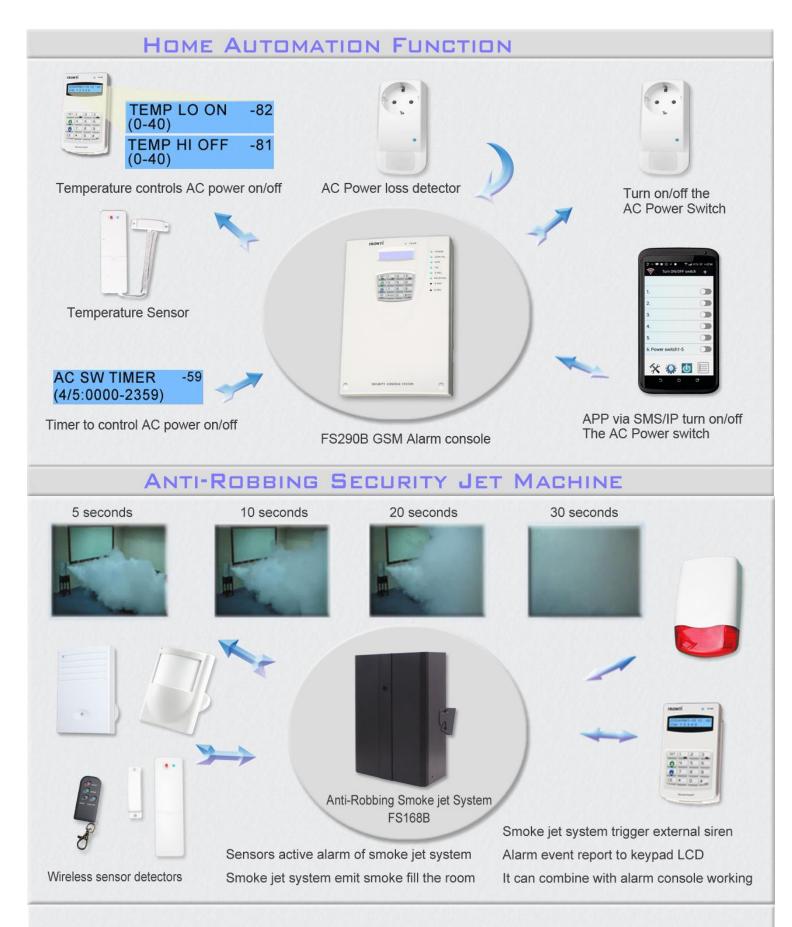

We make: Wireless Security Alarm System in Taiwan

- GSM/IP/Wi-Fi IOT Alarm console.
- Wireless sensor detectors and Siren & strobe light.
- Home Automation and Smart home system.

Web: www.fronti.com.tw E-mail: fronti@ms18.hinet.net