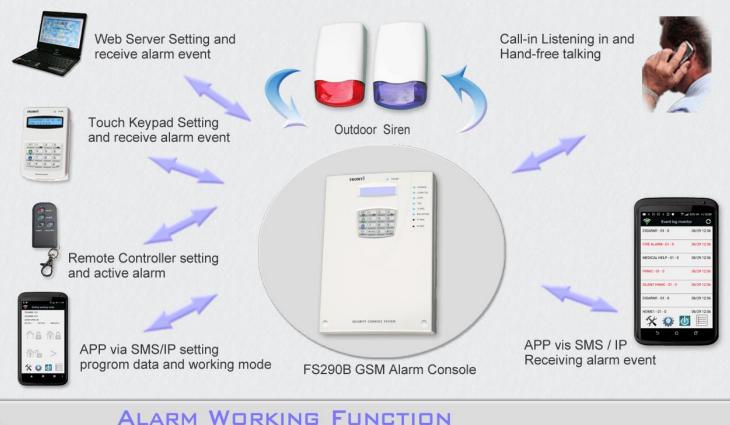

ty system R & D, manufacturer and exporter since 1995. We are a manufacturer and exporter of wireless security alarm system and home automation products. User can on GSM/IP/Wi-Fi IOT to combine with smart phone APP for setting and report event.

### GSM/IP/WI-FI IOT SECURITY ALARM CONSOLE









FS310B/FS310W

FS290B

FS240B/D

FS222B/D/E

#### ALARM SYSTEM APPLICATION



- Factory approval: ISO 9001:2008 No. 01 100 822 056316 issued by TUV.
- RoHS approval: Directive 2002/95/EC No. CX/2007/B0474A issued by SGS.
- Our series products also got the CE R &TTE standard and Radio type approval.
- CE approval: R&TTE 1999/5/EC Directive No. ER881319 issued by SPORTON LAB.
- Radio type approval: ETSI EN300220-1 V2.1.1 No. EW881319 issued by SPORTON LAB.

#### **OPERATION ALARM CONSOLE ON APP**



## ALARM WORKING FUNCTION



# Fronti offer:

- People can safety exit on fire alarm.
- Intruder avoid enter your houses.
- Friendly and Smart home.



Emergency case: Anti Robberies on Bank, jewel stores, pawn shops, atms convenient stories.

Products offer: Quality Approvals Easy to install use Good after service

#### FS330A REMOTE SETTING / REPORT EVENT CONSOLE ON APP



#### ISO9001:2008 TUV ROHS R&TTE (€ HTTP://WWW.FRONTI.COM.TW

| Alarm console Comparison Table           |        |        |        |        |        |        |        |
|------------------------------------------|--------|--------|--------|--------|--------|--------|--------|
| Function                                 | FS222B | FS222D | FS222E | FS255B | FS240B | FS240D | FS290B |
| PSTN auto dialer report Digital/