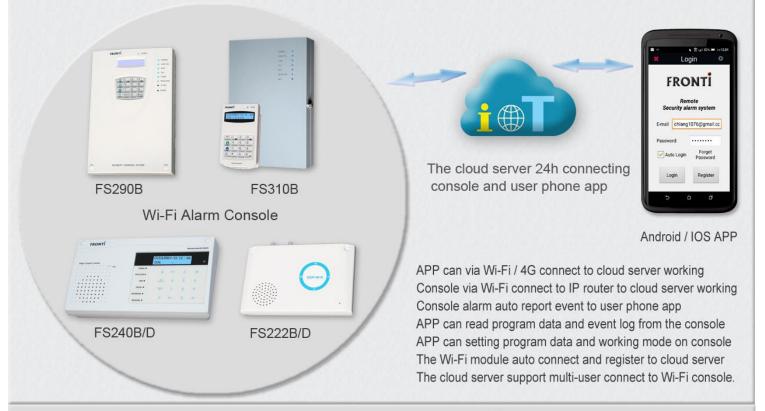

Factory approval: ISO 9001:2008 No. 01 100 822 056316 issued by TUV.
- RoHS approval: Directive 2002/95/EC No. CX/2007/B0474A issued by SGS.
- Our series products also got the CE R &TTE standard and Radio type approval.
- CE approval: R&TTE 1999/5/EC Directive No. ER881319 issued by SPORTON LAB.
- Radio type approval: ETSI EN300220-1 V2.1.1 No. EW881319 issued by SPORTON LAB.

#### **OPERATION ALARM CONSOLE ON APP**



## ALARM WORKING FUNCTION



# Fronti offer:

- People can safety exit on fire alarm.
- Intruder avoid enter your houses.
- Friendly and Smart home.



Emergency case: Anti Robberies on Bank, jewel stores, pawn shops, atms convenient stories.

Products offer: Quality Approvals Easy to install use Good after service

#### FS330A REMOTE SETTING / REPORT EVENT CONSOLE ON APP



#### ISO9001:2008 TUV ROHS R&TTE (€ HTTP://WWW.FRONTI.COM.TW

| Alarm console Comparison Table           |        |        |        |        |        |        |        |
|------------------------------------------|--------|--------|--------|--------|--------|--------|--------|
| Function                                 | FS222B | FS222D | FS222E | FS255B | FS240B | FS240D | FS290B |
| PSTN auto dialer report Digital/Voice    |        |        |        | 0      |        |        |        |
| GSM auto dialer report Digital/Voice/SMS | 0      |        | 0      |        | 0      |        | 0      |
| IOT Wi-Fi module & Android APP           | Option | 0      | Option | Option |        | 0      | Option |
| GSM module SMS & Android APP             | 0      |        | 0      |        | 0