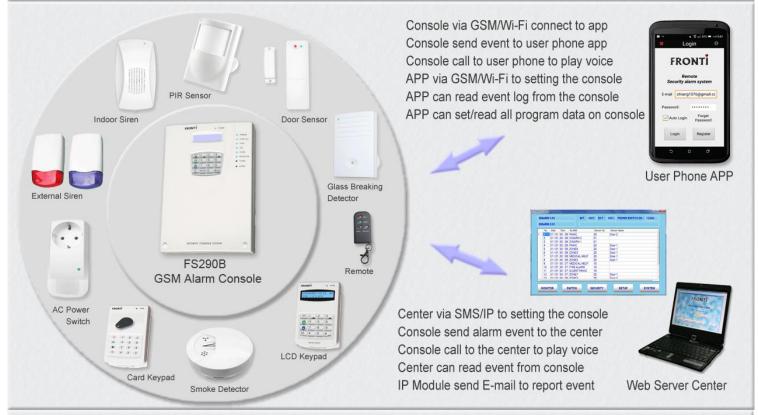

# FRONTI TECHNOLOGY CORP

#### AN EXCELLENT SUPPLIER

Fronti Co is a professional security system R & D, manufacturer and exporter since 1995. We are a manufacturer and exporter of wireless security alarm system and home automation products. User can on GSM/IP/Wi-Fi IOT to combine with smart phone APP for setting and report event.

### GSM/IP/WI-FI IOT SECURITY ALARM CONSOLE









FS310B/FS310W

FS290B

FS240B/D

FS222B/D/E

#### ALARM SYSTEM APPLICATION



- Factory approval: ISO 9001:2008 No. 01 100 822 056316 issued by TUV.
- RoHS approval: Directive 2002/95/EC No. CX/2007/B0474A issued by SGS.
- Our series products also got the CE R &TTE standard and Radio type approval.
- CE approval: R&TTE 1999/5/EC Directive No. ER881319 issued by SPORTON LAB.
- Radio type approval: ETSI EN300220-1 V2.1.1 No. EW881319 issued by SPORTON LAB.

#### **OPERATION ALARM CONSOLE ON APP**



## ALARM WORKING FUNCTION



# Fronti offer:

- People can safety exit on fire alarm.
- Intruder avoid enter your houses.
- Friendly and Smart home.



Emergency case: Anti Robberies on Bank, jewel stores, pawn shops, atms convenient stories.

Products offer: Quality Approvals Easy to install use Good after service

#### FS330A REMOTE SETTING / REPORT EVENT CONSOLE ON AP